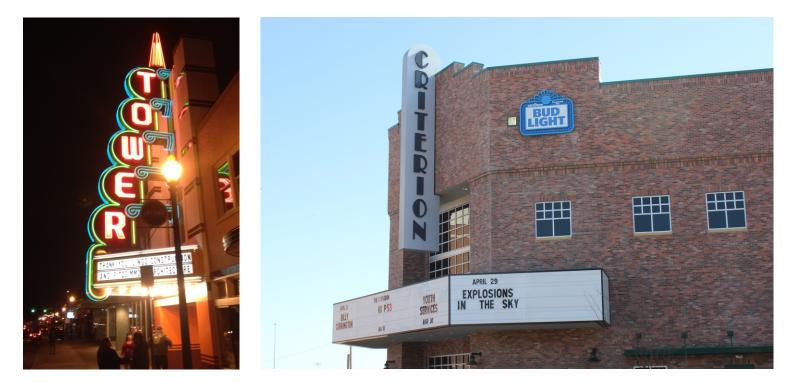

## What are my signage options?

Keep your customers up-to-date with an electronic message center or a marquee with changeable letters. Captivate your audience with eye-catching neon and chasing lights, or the latest up to date LED lighting options for less maintenance & energy efficiency. Add a touch of elegance with burnished metal letters. Dalmarc Signs can produce these solutions and more, while applying our unequaled style of customer satisfaction. Our trained sales team and design staff can help you determine which solution would best fit your needs. No job is too large or too small for Dalmarc Signs.

#### Increase your visibility...

It's a well-known fact that electronic message centers attract more attention than other types of signage, and at a lower cost than other types of advertising. Electronic message centers give you instant control of your statement, and they increase your advertising frequency and range. All of this comes at a fraction of the cost of traditional media.

### The future in signage is here...

Dalmarc Signs is partnered with OPTEC Displays to ensure that you receive the highest quality messaging unit, which will attract your customers for years to come. Our fully-trained fabricators apply this technology to your signage with skill and expertise. We provide service after the sale and can train you to use your new messaging system. Let us give you an estimate on an electronic messaging unit today! For more information, or for an estimate, call or e-mail our sales team!