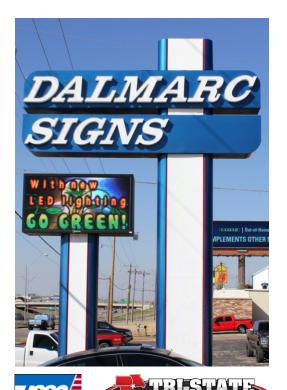

## What are my signage options?

Keep your customers up-to-date with an electronic message center or a marquee with changeable letters. Captivate your audience with eye-catching neon and chasing lights, or the latest up to date LED lighting options for less maintenance & energy efficiency. Add a touch of elegance with burnished metal letters. Dalmarc Signs can produce these solutions and more, while applying our unequaled style of customer satisfaction. Our trained sales team and design staff can help you determine which solution would best fit your needs. No job is too large or too small for Dalmarc Signs.

#### Increase your visibility...

It's a well-known fact that electronic message centers attract more attention than other types of signage, and at a lower cost than other types of advertising. Electronic message centers give you instant control of your statement, and they increase your advertising frequency and range. All of this comes at a fraction of the cost of traditional media.