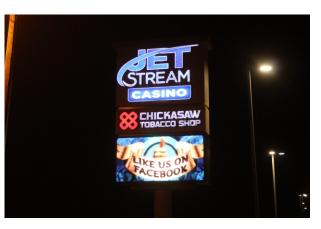

## What are my signage options?

Keep your customers up-to-date with an electronic message center or a marquee with changeable letters. Captivate your audience with eye-catching neon and chasing lights, or the latest up to date LED lighting options for less maintenance & energy efficiency. Add a touch of elegance with burnished metal letters. Dalmarc Signs can produce these solutions and more, while applying our unequaled style of customer satisfaction. Our trained sales team and design staff can help you determine which solution would best fit your needs. No job is too large or too small for Dalmarc Signs.

#### Increase your visibility...

It's a well-known fact that electronic message centers attract more attention than other types of signage, and at a lower cost than other types of advertising. Electronic message centers give you instant control of your statement, and they increase your advertising frequency and range. All of this comes at a fraction of the cost of traditional media.

### The future in signage is here...

Dalmarc Signs is partnered with OPTEC Displays to ensure that you receive the highest quality messaging unit, which will attract your customers for years to come. Our fully-trained fabricators apply this technology to your signage with skill and expertise. We provide service after the sale and can train you to use your new messaging system. Let us give you an estimate on an electronic messaging unit today! For more information, or for an estimate, call or e-mail our sales team!