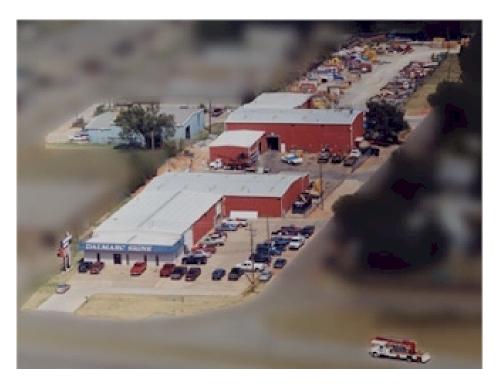

# Our manufacturing facility...

Our manufacturing facility exceeds 42,000 square feet and is comprised of the latest in industry equipment. We have three in-house neon plants, a Graphtec vinyl cutting machine, a computerized table router, a state-of-the-art letter bending machine and much more to expedite your job quickly and efficiently.

Membership in the United States Sign Council, and the Tri-State Sign Association helps us stay up to date on the latest design trends, safety precautions and sign ordinances. Equipped with a 42,000 square-foot manufacturing facility, three neon plants, international shipping capabilities and skilled craftsmen at the ready, Dalmarc Sign is prepared to make your identity concept a reality. Call a member of our friendly sales team today at (405) 942-8703 or contact us via our website. Dalmarc Signs – Our Reputation is Your Guarantee!