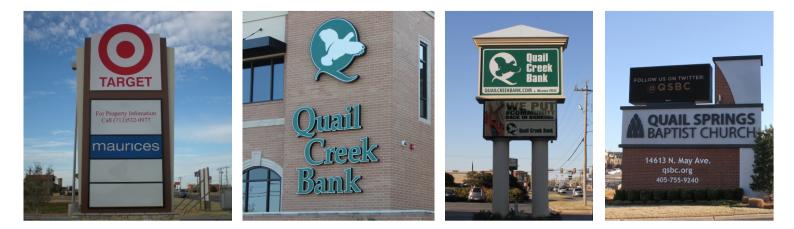

## What are my signage options?

Keep your customers up-to-date with an electronic message center or a marquee with changeable letters. Captivate your audience with eye-catching neon and chasing lights, or the latest up to date LED lighting options for less maintenance & energy efficiency. Add a touch of elegance with burnished metal letters. Dalmarc Signs can produce these solutions and more, while applying our unequaled style of customer satisfaction. Our trained sales team and design staff can help you determine which solution would best fit your needs. No job is too large or too small for Dalmarc Signs.

## How can my sales benefit from quality signage?

How you advertise your business to potential clients can make or break a sale. According to the Small Business Administration, innovative on-premise signage gives brand identity to your business in the same way a logo, label or jingle distinguishes a well-known product. Moreover, an effective signage package sends your message constantly, and at a fraction of the cost of other advertising media.

Dalmarc Signs has the experience and skill to help you publicize your business in a clear and effective manner. Our fabricators use the highest-quality materials in the industry to produce your signage solution to your precise specifications.